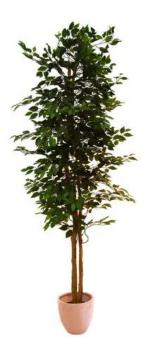

### **EUROPALMS Ficus tree, 240cm**

Serie di alberi Ficus Benjamini con un rapporto prezzo/prestazioni imbattibile

Art.n.: 82506008 GTIN: 4026397040081

#### **Descrizione :**

Trees with natural stems:

Advice for natural arrangement of its branches

These trees look remarkably natural because they have been hand-made, following the principles of botany. The leaves will be slightly flattened after transport, and so you will have to rearrange them by bending. Please note that they should not be bent by a right angle away from the stem. The branches have been fixed to the stem facing upwards and they should basically remain in this direction, until they are gently pressed downwards by hand (four or five bends along the branches are a great help with this). How strong you might bend a branch (depending on the localities), never should a branch from further up the stem reach down below a branch situated under it on the stem!

#### Features :

- Natural trunks with vines
- 1512 leaves
- Cemented
- Height: 240 cm
- With circa 1512 lifelike leaves

#### Dati tecnici :

| Installazione/Fissaggio: | Vaso da giardino  |
|--------------------------|-------------------|
| Fogliame:                | Circa 1512 foglie |
| Misure:                  | Altezza: 240 cm   |