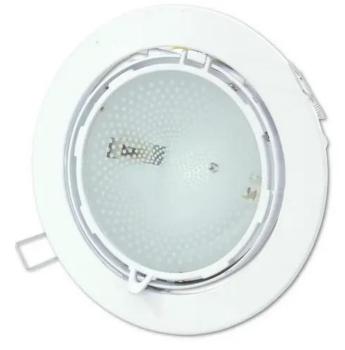

# EUROLITE RDL-70 Recessed downlight R7s wi

Brighten up your surroundings!

eurolite

Art.n.: 50808200 GTIN: 4026397227208

#### As you like it!

Diesel or gasoline-powered: concerning car buying, you have to opt for one version. It is not possible to get both in just one car. In the field of illuminants, there sometimes are similar situations, for example when you have to decide between HQI-lamps or halogen burners. But this does not apply for our swivel-mounted, rotating and extendible RDL-70 recessed downlight. Because it offers two for one. So, the device can either be operated with a HQI-lamp with 70 Watts - a ballast resistor is required - or alternatively run by a halogen burner with up to 100 Watts. Whereas the burner, better suited for private use, can boast with advantages such as low costs or a long life, the HQI-lamp has a higher color temperature at its disposal and thus is often seen in fashion stores or the like.

### Features :

- Good looking compact spot
- Wall and ceiling mounting possible
- Easy lamp exchange
- Can be swiveled to 45°
- Pleasant light
- The catering industry and private households cannot do without anymore
- In three different colors and two different models available
- Perfect for decorative and illumination purposes (i.e. in stairways, cinemas, theatres, corridors or hallways, showrooms, etc.)
- For HQI R7s 117 mm pole-burners up to 70 W or R7s 117 mm pole-burners up to 100 W
- Ballast resistor for 70W device not included in delivery