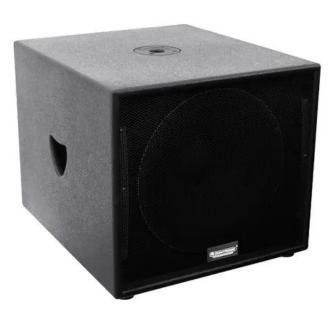

# OMNITRONIC AZ-115 PA subwoofer 300W

PA subwoofer

#### Ready for the big performance!

It is simply impossible to enjoy music without a decent bass. The bass not only somehow belongs to a song, it plays a vital part concerning the perfect sound. That is out of the question. With the AZ series OMNITRONIC now presents the new PA subwoofer series, that is aware of its responsibility. Its trademark: a very high durability paired with an extraordinary sound capacity. Moreover the subs, when subject to rigorous demands, can convince through their powerful and dry bass. Considering the cheap price you can not necessarily act on the assumption that these subwoofers come up with highest quality. But exactly this is the case. An example therefor can be given with the aluminum chassis. The sound becomes clearer and more accurate compared with the steel pendants. In addition, aluminum guaranties a higher stability, something that makes sense for huge subwoofers. In combination with the tops of the AZ series, the basses are the ideal combination also for larger rooms and are perfectly suited for the stage and for discos.

#### Features :

- Rugged subwoofer in a stable wooden housing
- Cubic housing
- Powerful, dry bass
- Very high durability
- Scratch-resistant lacquer surface
- Impact-resistant steel grille
- Flange for speaker distance tube