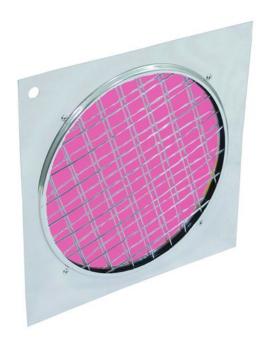

# **EUROLITE Magenta Dichroic Filter sil. Frame PAR-64**

Dichroic filter

Art. No.: 94303901 GTIN: 4026397200263

### Features:

- The professional solution!
- Color filter with highest constancy
- No more fading-out and burn-outs
- For adding colour to a white beam
- Attached in color filter frames
- Great variety of colors
- Dimensions 254 x 254 mm
- For PAR 64 profi-spot

## **Technical specifications:**

| Material: | Dichroitic glass |
|-----------|------------------|
| Color:    | Magenta          |
| Weight:   | 380 g            |