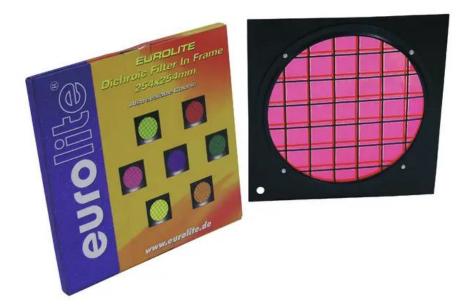

# **EUROLITE Magenta Dichroic Filter bla. Frame PAR-64**

Dichroic filter GTIN: 4026

**Art. No.: 94303900** GTIN: 4026397180466

#### Features:

- The professional solution!
- Color filter with highest constancy
- No more fading-out and burn-outs
- For adding colour to a white beam
- Attached in color filter frames
- Great variety of colors
- Dimensions 254 x 254 mm
- For PAR 64 profi-spot

### **Technical specifications:**

| Material: | Dichroitic glass |
|-----------|------------------|
| Color:    | Magenta          |
| Weight:   | 0,39 kg          |