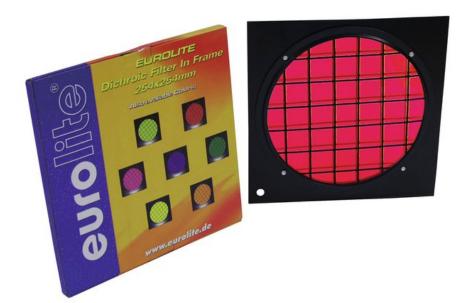

## **EUROLITE Red dichroic filter black frame PAR-64**

Dichroic filter GTIN: 4026397180428

Art. No.: 94303800

#### Features:

- The professional solution!
- Color filter with highest constancy
- No more fading-out and burn-outs
- For adding colour to a white beam
- Attached in color filter frames
- Great variety of colors
- Dimensions 254 x 254 mm
- For PAR 64 profi-spot

## **Technical specifications:**

| Color:      | Red           |
|-------------|---------------|
| Dimensions: | Length: 25 cm |