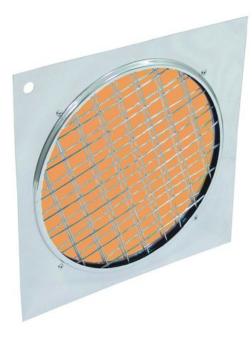

### EUROLITE Orange dichroic filter silv. frame PAR-64

Dichroic filter

#### Features:

- The professional solution!
- Color filter with highest constancy
- No more fading-out and burn-outs
- For adding colour to a white beam
- Attached in color filter frames
- Great variety of colors
- Dimensions 254 x 254 mm
- For PAR 64 profi-spot

#### **Technical specifications:**

| Material: | Glass  |
|-----------|--------|
| Color:    | Orange |

Art. No.: 94303701

GTIN: 4026397200225