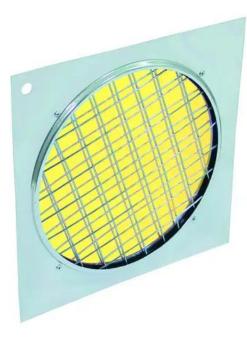

## **EUROLITE Yellow Dichroic Filter silv. Frame PAR-64**

Dichroic filter

#### Features:

- The professional solution!
- Color filter with highest constancy
- No more fading-out and burn-outs
- For adding color to a white beam
- Attached in color filter frames
- Available in various colors

### **Technical specifications:**

| Material:   | Dichroitic glass                |  |
|-------------|---------------------------------|--|
| Color:      | Yellow                          |  |
| Dimensions: | Length: 254 cm<br>Width: 254 cm |  |
| Weight:     | 0,42 kg                         |  |