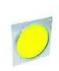

## **EUROLITE Yellow Dichroic Filter silv. Frame PAR-64**

Dichroic filter

### **Technical specifications:**

| Material:   | Dichroitic glass                |  |
|-------------|---------------------------------|--|
| Color:      | Yellow                          |  |
| Dimensions: | Length: 254 cm<br>Width: 254 cm |  |
| Weight:     | 0,42 kg                         |  |