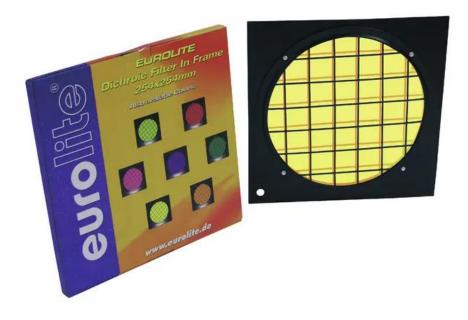

### **EUROLITE Yellow Dichroic Filter black Frame PAR-64**

Dichroic filter

#### Features:

- The professional solution!
- Color filter with highest constancy
- No more fading-out and burn-outs
- For adding colour to a white beam
- Attached in color filter frames
- Great variety of colors
- Dimensions 254 x 254 mm
- For PAR 64 profi-spot

#### **Technical specifications:**

| Material: | Dichroitic glass |
|-----------|------------------|
| Color:    | Yellow           |
| Weight:   | 0,41 kg          |