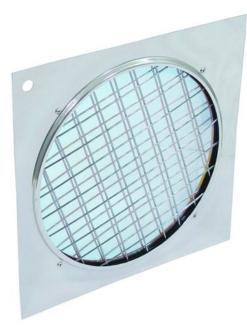

## EUROLITE Turquoise dichroic filter si frame PAR-64

Dichroic filter

#### Features:

- The professional solution!
- Color filter with highest constancy
- No more fading-out and burn-outs
- For adding colour to a white beam
- Attached in color filter frames
- Great variety of colors
- Dimensions 254 x 254 mm
- For PAR 64 profi-spot

### **Technical specifications:**

EAN / GTIN: 4026397200188 Weight: 0,48 kg Length: 0.26 m Width: 0.26 m Heigth: 0.01 m

Eurolite®, Futurelight®, PSSO®, Roadinger®, Alutruss®, Europalms® and Dimavery® are trademarks of Steinigke Showtechnic GmbH, Andreas-Bauer-Straße 5, DE-97297 Waldbüttelbrunn All rights reserved. Subject to change without notice. Errors and omissions excepted.Illustration only. Actual item may differ from photo.