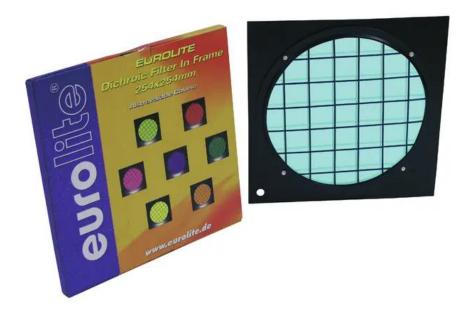

### **EUROLITE Turquoise Dichroic Filter bl Frame PAR-64**

Dichroic filter

Art. No.: 94303550

GTIN: 4026397180473

#### Features:

- The professional solution!
- Color filter with highest constancy
- No more fading-out and burn-outs
- For adding colour to a white beam
- Attached in color filter frames
- Great variety of colors
- Dimensions 254 x 254 mm
- For PAR 64 profi-spot

#### **Technical specifications:**

| Color:      | Light blue    |
|-------------|---------------|
| Dimensions: | Length: 25 cm |