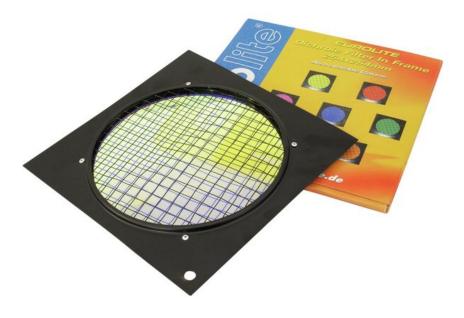

### **EUROLITE Blue Dichroic Filter black Frame PAR-64**

Dichroic filter

Art. No.: 94303250 GTIN: 4026397180442

#### Features:

- The professional solution!
- Color filter with highest constancy
- No more fading-out and burn-outs
- For adding colour to a white beam
- Attached in color filter frames
- Great variety of colors
- Dimensions 254 x 254 mm
- For PAR 64 profi-spot

#### **Technical specifications:**

| Material: | Dichroitic glass |
|-----------|------------------|
| Color:    | Blue             |
| Weight:   | 430 g            |