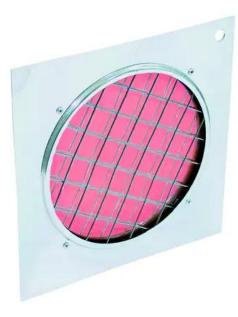

# **EUROLITE Red Dichroic Filter silver Frame PAR-56**

Dichroic filter

Art. No.: 9430130B GTIN: 4026397200102

incl. 19% VAT.

## Features:

- The professional solution!
- Color filter with highest constancy
- No more fading-out and burn-outs
- For adding color to a white beam
- Attached in color filter frames
- Available in various colors

### **Technical specifications:**

| Material:   | Dichroitic glass                |
|-------------|---------------------------------|
| Color:      | Red                             |
| Dimensions: | Length: 225 cm<br>Width: 225 cm |
| Weight:     | 0,30 kg                         |