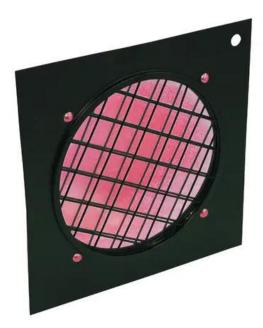

## **EUROLITE Red Dichroic Filter black frame f. PAR-56**

Dichroic filter GTIN: 4026397180350

Art. No.: 9430130A

### Features:

- The professional solution!
- Color filter with highest constancy
- No more fading-out and burn-outs
- For adding colour to a white beam
- Attached in color filter frames
- Great variety of colors
- Dimensions 225 x 225 mm
- For PAR 56 profi-spot

### **Technical specifications:**

| Material: | Dichroitic glass |
|-----------|------------------|
| Color:    | Red              |
| Weight:   | 0,33 kg          |