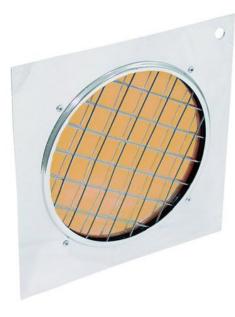

# EUROLITE Orange Dichroic Filter silv. Frame PAR-56

Dichroic filter

Art. No.: 9430110B

GTIN: 4026397200089

#### Features:

- The professional solution!
- Color filter with highest constancy
- No more fading-out and burn-outs
- For adding colour to a white beam
- Attached in color filter frames
- Great variety of colors
- Dimensions 225 x 225 mm
- For PAR 56 profi-spot

## **Technical specifications:**

| Material: | Dichroitic glass |
|-----------|------------------|
| Color:    | Orange           |
| Weight:   | 300 g            |