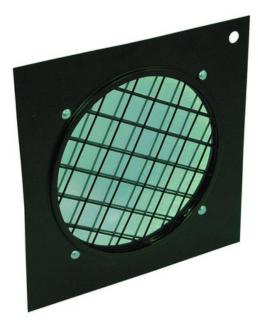

### **EUROLITE Turquoise Dichroic Filter bl frame PAR-56**

Dichroic filter

Art. No.: 94300850 GTIN: 4026397180411

#### Features:

- The professional solution!
- Color filter with highest constancy
- No more fading-out and burn-outs
- For adding colour to a white beam
- Attached in color filter frames
- Great variety of colors
- Dimensions 225 x 225 mm
- For PAR 56 profi-spot

#### **Technical specifications:**

| Material: | Dichroitic glass |
|-----------|------------------|
| Color:    | Turquoise        |
| Weight:   | 330 g            |