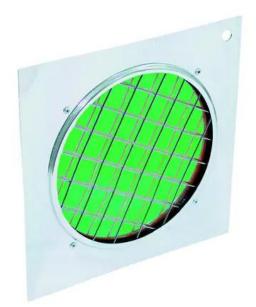

## **EUROLITE Green Dichroic Filter silver Frame PAR-56**

Dichroic filter GTIN: 4026397200027

Art. No.: 9430060B

#### Features:

- The professional solution!
- Color filter with highest constancy
- No more fading-out and burn-outs
- For adding colour to a white beam
- Attached in color filter frames
- Great variety of colors
- Dimensions 225 x 225 mm
- For PAR 56 profi-spot

### **Technical specifications:**

| Material:   | Dichroitic glass                |  |
|-------------|---------------------------------|--|
| Color:      | Green                           |  |
| Dimensions: | Length: 225 cm<br>Width: 225 cm |  |
| Weight:     | 0,31 kg                         |  |