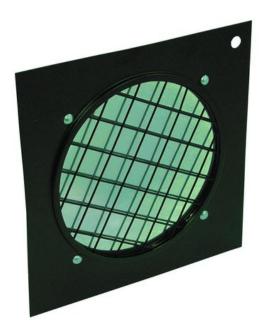

## **EUROLITE Green Dichroic Filter black Frame PAR-56**

Dichroic filter

Art. No.: 9430060A

GTIN: 4026397180381

#### Features:

- The professional solution!
- Color filter with highest constancy
- No more fading-out and burn-outs
- For adding colour to a white beam
- Attached in color filter frames
- Great variety of colors
- Dimensions 225 x 225 mm
- For PAR 56 profi-spot

#### **Technical specifications:**

| Material: | Dichroitic glass |
|-----------|------------------|
| Color:    | Green            |
| Weight:   | 300 g            |