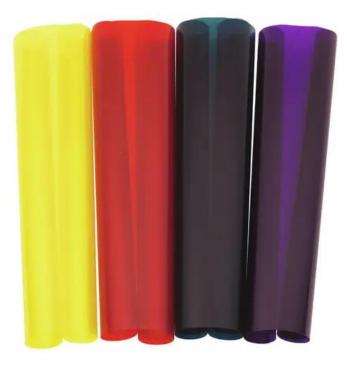

### **Description:**

HT-Filter for extremly high temperatures, made of non-flammable polycarbonate, for 2 kW lights for strong floodlight spots that are constantly in use.

#### Features:

- For adding colour to a white beam
- Attached in color-filter frames in front of halogen spots
- Great variety of colors
- Dimensions 50 x 58 cm

## **Technical specifications:**

| Туре:       | HT color filter sheet high temperature |
|-------------|----------------------------------------|
| Material:   | Plastic foil                           |
| Color:      | Orange                                 |
| Dimensions: | Length: 50 cm<br>Width: 58 cm          |
| Weight:     | 0,02 kg                                |