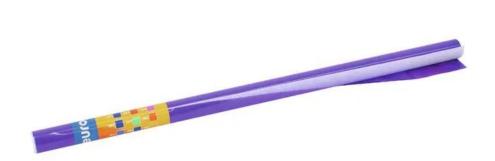

# **EUROLITE Color Foil 170 deep lavender 61x50cm**

High-quality color foils

Art. No.: 9400170A GTIN: 4026397158571

## **Technical specifications:**

| Type:     | Color filter sheet |
|-----------|--------------------|
| Material: | Plastic foil       |
| Color:    | Purple             |