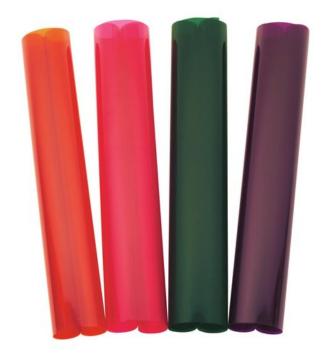

## **Description:**

Quality makes the difference!

EUROLITE color-foils are extremly heat-resistant and can therefore be used with high-performance halogene-spots. We offer a great variety of color-foils and correction-filters.

The standard dimension are 1.2 x 7 m (rolls), 50 x 60 cm pieces or precut for PAR 36, PAR 56 and PAR 64 spots.

When ordering color-foils, please state the color-no. and the article-no. in order to prevent misunderstandings and false deliveries.

#### Features:

- For adding color to a white beam
- Attached in color-filter frames in front of halogene-spots
- Great variety of colors