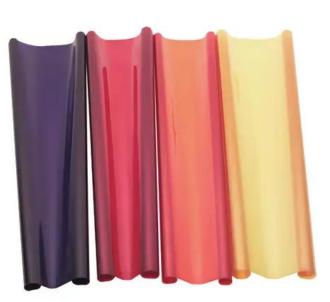

## EUROLITE Color Foil 165 daylight blue 122x100cm

High-quality color foils

Art. No.: 94000165 GTIN: 4026397163162

#### Features:

- For adding color to a white beam
- Attached in color-filter frames in front of halogen spots
- Available in various colors

### **Technical specifications:**

| Туре:       | Color filter sheet              |
|-------------|---------------------------------|
| Material:   | Plastic foil                    |
| Color:      | Blue                            |
| Dimensions: | Length: 122 cm<br>Width: 100 cm |
| Weight:     | 0,13 kg                         |