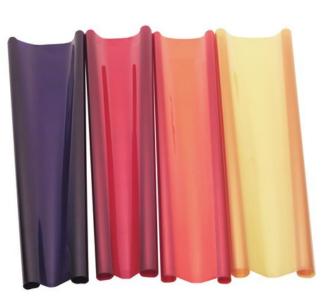

### EUROLITE Color Foil 158 deep orange 122x100cm

High-quality color foils

Art. No.: 94000158 GTIN: 4026397163124

#### Features:

- For adding color to a white beam
- Attached in color-filter frames in front of halogen spots
- Great variety of colors

#### **Technical specifications:**

| Туре:       | Color filter sheet           |
|-------------|------------------------------|
| Material:   | Plastic foil                 |
| Color:      | Orange                       |
| Dimensions: | Length: 1,22 m<br>Width: 1 m |
| Weight:     | 130 g                        |