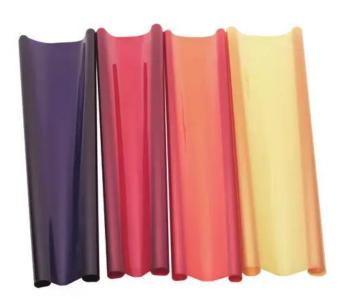

## EUROLITE Color Foil 135 deep gold amber 122x100cm

High-quality color foils

Art. No.: 94000135

GTIN: 4026397163087

#### Features:

- For adding color to a white beam
- Attached in color-filter frames in front of halogen spots
- Great variety of colors

### **Technical specifications:**

| Type:       | Color filter sheet              |
|-------------|---------------------------------|
| Material:   | Plastic foil                    |
| Color:      | Gold                            |
| Dimensions: | Length: 122 cm<br>Width: 100 cm |
| Weight:     | 0,13 kg                         |