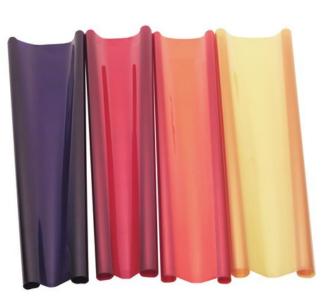

### EUROLITE Color Foil 104 deep amber 122x100cm

High-quality color foils

Art. No.: 94000104 GTIN: 4026397162806

#### Features:

- For adding color to a white beam
- Attached in color-filter frames in front of halogen spots
- Great variety of colors
- Dimensions 122 x 100 cm

#### **Technical specifications:**

| Туре:       | Color filter sheet           |
|-------------|------------------------------|
| Material:   | Plastic foil                 |
| Color:      | Amber                        |
| Dimensions: | Length: 1,22 m<br>Width: 1 m |
| Weight:     | 130 g                        |