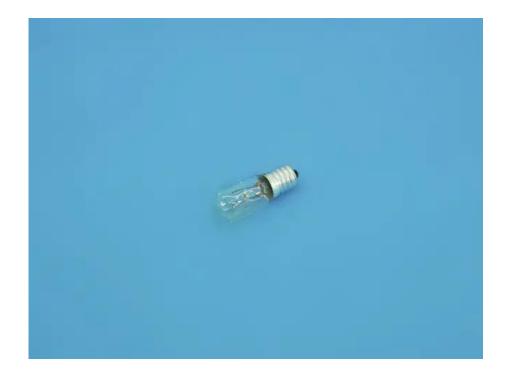

### OMNILUX T20 230V/15W E-14 1000h

Special lamp for police beacon DE-1 with E-14 base

Art. No.: 92004630 GTIN: 4026397353501

# **Technical specifications:**

| Voltage (lamps):             | 230 V, AC                                                 |
|------------------------------|-----------------------------------------------------------|
| Nominal wattage:             | 15 W                                                      |
| Base:                        | E14                                                       |
| Lamp type:                   | Halogen lamp; clear lamp; high voltage lamp; halogen bulb |
| Lamp specification:          | Dimmable                                                  |
|                              | Hot restrike                                              |
| Beam angle:                  | 240°                                                      |
| Color of light:              | White                                                     |
| Color temperature:           | 1800K                                                     |
| Color rendering index (CRI): | 95 Ra                                                     |
| Lead time:                   | 0 s                                                       |
| Construction:                | Lamp envelope                                             |

| Operating temperature max.:        | 40° C            |
|------------------------------------|------------------|
| Operating temperature min.:        | 20° C            |
| Burning position:                  | S180 (universal) |
| Lamp life:                         | 1000 h           |
| Luminous flux:                     | 70 lm            |
| Dimensions (LxD):                  | 50x10 mm         |
| Legal specifications               |                  |
| Energy efficiency class (A++ - E): | E                |