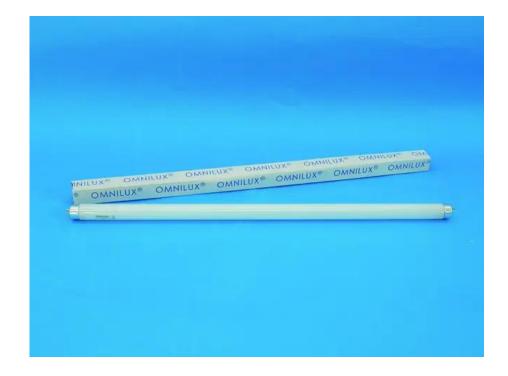

## OMNILUX Tube 18W G13 600x26mm T8 6400K

An indispensable means of decoration

**Art. No.: 92001505** GTIN: 4026397153958

List price: 7.74 €

incl. 19% VAT.

## Features:

- For standardized 60 cm-socket
- Countless number of application possibilities

## **Technical specifications:**

| Operating voltage:          | 57                    |
|-----------------------------|-----------------------|
| Nominal wattage:            | 18 W                  |
| Base:                       | G-13                  |
| Lamp type:                  | Fluorescent tube      |
| Beam angle:                 | 360°                  |
| Color of light:             | White                 |
| Color temperature:          | 6400K                 |
| Lead time:                  | 180 s                 |
| Construction:               | Tube                  |
| Operating temperature max.: | 40° C                 |
| Operating temperature min.: | 20° C                 |
| Burning position:           | P45 (horizontal ±45°) |
| Lamp life:                  | 5000 h                |