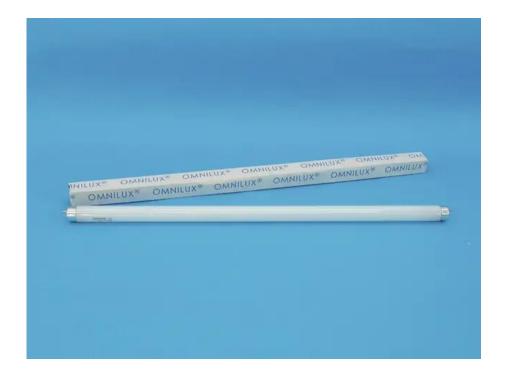

## OMNILUX Tube 18W G13 600x26mm T8 4200K

An indispensable means of decoration

**Art. No.: 92001504** GTIN: 4026397295757

#### Features:

- For standardized 60 cm-socket
- Countless number of application possibilities

## **Technical specifications:**

| 57                    |
|-----------------------|
| 18 W                  |
| G-13                  |
| Fluorescent tube      |
| 360°                  |
| White                 |
| 4200K                 |
| 180 s                 |
| Tube                  |
| 40° C                 |
| 20° C                 |
| P45 (horizontal ±45°) |
| 5000 h                |
|                       |