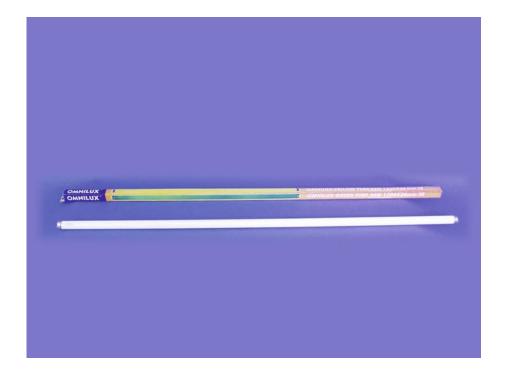

# OMNILUX Tube 36W G13 1200x26mm T8 green

An indispensable means of decoration

**Art. No.: 92001408** GTIN: 4026397148589

#### Features:

- For standardized 120 cm-socket
- Countless number of application possibilities
- 25 pieces per unit

## **Technical specifications:**

| Nominal wattage:            | 36 W                                 |
|-----------------------------|--------------------------------------|
| Base:                       | G-13                                 |
| Lamp type:                  | Fluorescent lamp                     |
| Beam angle:                 | 360°                                 |
| Color of light:             | Green                                |
| Construction:               | Tube                                 |
| Operating temperature max.: | 40° C                                |
| Operating temperature min.: | 20° C                                |
| Lamp life:                  | 5000 h                               |
| Dimensions:                 | Length: 1,2 m<br>Diameter: Ø 2,60 cm |
| Weight:                     | 150 g                                |
| Legal specifications        |                                      |