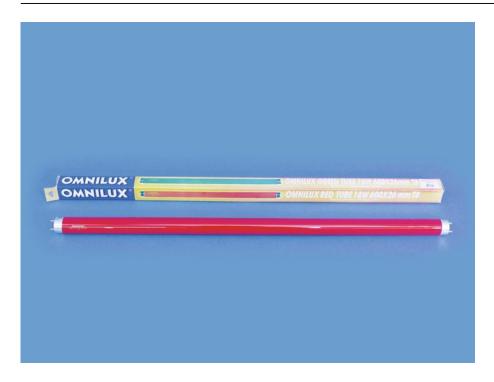

# OMNILUX Tube 18W G13 600x26mm red glass

An indispensable means of decoration

## **Technical specifications:**

| Operating voltage:          | 57 V                                         |
|-----------------------------|----------------------------------------------|
| Nominal wattage:            | 18 W                                         |
| Base:                       | G-13                                         |
| Lamp type:                  | Fluorescent lamp                             |
| Beam angle:                 | 360°                                         |
| Color of light:             | Red                                          |
| Construction:               | Tube                                         |
| Operating temperature max.: | 40° C                                        |
| Operating temperature min.: | 20° C                                        |
| Lamp life:                  | 5000 h                                       |
| Dimensions (LxD):           | 600x26 mm                                    |
| Legal specifications        |                                              |
| Special product:            | Not designed for household room illumination |