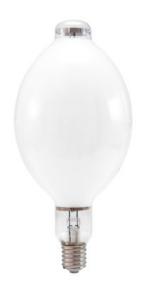

## OMNILUX HM 1000 145V/1000W E-40 6000h

**Art. No.: 91401150** GTIN: 4026397229738

## **Technical specifications:**

Features:

| Nominal wattage:     | 1000 W                                       |  |
|----------------------|----------------------------------------------|--|
| Base:                | E40                                          |  |
| Lamp type:           | Discharge lamp; metal vapour lamp            |  |
| Lamp life:           | 6000 h                                       |  |
| Weight:              | 510 g                                        |  |
| Legal specifications |                                              |  |
| Special product:     | Not designed for household room illumination |  |
| Intended use:        | Show effect lighting                         |  |
|                      |                                              |  |