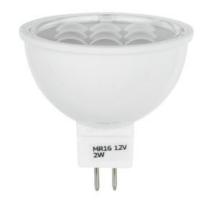

### **OMNILUX MR-16 12V GU-5.3 2W SMD 6400K**

OMNILUX MR-16 SMD lamp

Art. No.: 91203851 GTIN: 4026397503548

#### Features:

- Frosted lens
- Equipped with 9 SMD LEDs
- Dimmable
- Long lifetime
- Low power consumption
- Housing color: white
- Dimmable
- Hot restrike
- Good color rendering index (CRI)