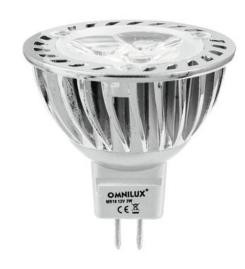

# OMNILUX GU-5.3 12V 3x1W LED red

**Art. No.: 91203767** GTIN: 4026397241471

## **Technical specifications:**

| Operating voltage:          | 12 V                                                   |
|-----------------------------|--------------------------------------------------------|
| Nominal wattage:            | 3 W                                                    |
| Base:                       | GU5.3                                                  |
| Lamp type:                  | LED lamp; clear lamp; low voltage lamp; Cool Beam lamp |
| Lamp specification:         | Dimmable                                               |
|                             | Hot restrike                                           |
| Beam angle:                 | 30°                                                    |
| Color of light:             | Red                                                    |
| Lead time:                  | 1 s                                                    |
| Construction:               | MR-16; Reflector; Bi pin                               |
| Operating temperature max.: | 40° C                                                  |
| Operating temperature min.: | 20° C                                                  |
| Burning position:           | S180 (universal)                                       |