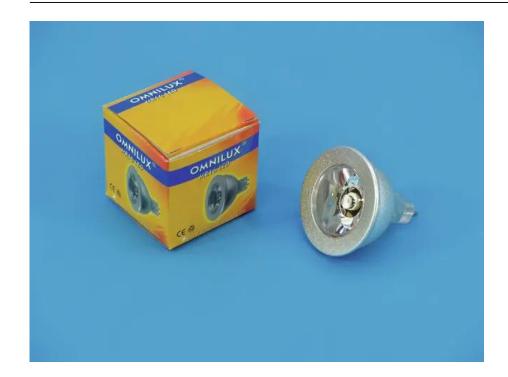

# OMNILUX MR-16 12V GX-5.3 1W LED yellow

Art. No.: 91203759 GTIN: 4026397232301

### **Technical specifications:**

| Voltage (lamps):            | 12 V, AC                                               |
|-----------------------------|--------------------------------------------------------|
| Nominal wattage:            | 1 W                                                    |
| Base:                       | GX5.3                                                  |
| Lamp type:                  | LED lamp; clear lamp; low voltage lamp; cool Beam lamp |
| Lamp specification:         | Hot restrike                                           |
| Beam angle:                 | 10°                                                    |
| Color of light:             | Yellow                                                 |
| Lead time:                  | 1 s                                                    |
| Construction:               | MR-16; reflector; bi pin                               |
| Operating temperature max.: | 40° C                                                  |
| Operating temperature min.: | 20° C                                                  |
| Burning position:           | S180 (universal)                                       |
| Lamp life:                  | 30000 h                                                |
| ·                           |                                                        |