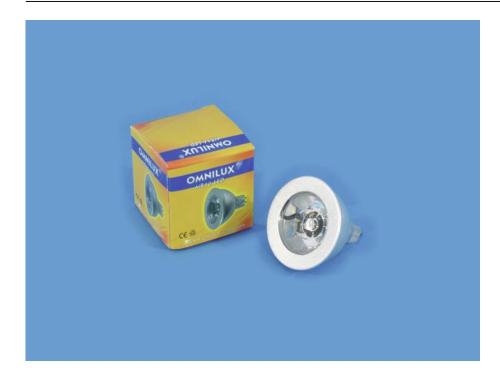

## OMNILUX MR-16 12V GX-5.3 1W LED 6500K

Art. No.: 91203751

0

GTIN: 4026397232158

## Features: Hot restrike **Technical specifications:** Operating voltage: 12 V 1 W Nominal wattage: Base: GX5.3 Lamp type: LED lamp; clear lamp; low voltage lamp; Cool Beam lamp Lamp specification: Hot restrike Beam angle: 10° Color of light: White 6500K Color temperature: Lead time: 1 s Construction: MR-16; Reflector; Bi pin 40° C Operating temperature max.: 20° C Operating temperature min.:

Burning position:

Width: 0.05 m Heigth: 0.05 m

S180 (universal)

| Lamp life:                         | 30000 h  |
|------------------------------------|----------|
| Luminous flux:                     | 90 lm    |
| Dimensions (LxD):                  | 81x51 mm |
| Legal specifications               |          |
| Energy efficiency class (A++ - E): | A++      |