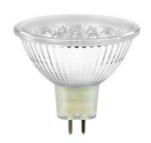

## OMNILUX MR-16 12V GX-5.3 18 LED yellow + C

Art. No.: 91203459 GTIN: 4026397136081

### **Technical specifications:**

| Operating voltage:          | 12 V                                                   |
|-----------------------------|--------------------------------------------------------|
| Nominal wattage:            | 1,5 W                                                  |
| Base:                       | GX5.3                                                  |
| Lamp type:                  | LED lamp; clear lamp; low voltage lamp; Cool Beam lamp |
| Lamp specification:         | Hot restrike                                           |
| Beam angle:                 | 16°                                                    |
| Color of light:             | Yellow                                                 |
| Lead time:                  | 1 s                                                    |
| Construction:               | MR-16; Reflector; Bi pin                               |
| Operating temperature max.: | 40° C                                                  |
| Operating temperature min.: | 20° C                                                  |
| Burning position:           | S180 (universal)                                       |
| Lamp life:                  | 20000 h                                                |
|                             |                                                        |