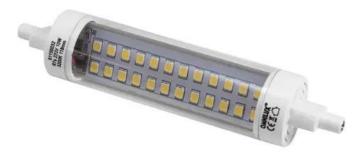

# OMNILUX LED 230V/10W R7s 118mm Pole Burner

Pole-burner for base R-7-s

Art. No.: 91100032 GTIN: 4026397619492

#### Features:

- LED technology
- Base double-sided
- For living rooms, interior rooms and shop windows
- Hot restrike

## **Technical specifications:**

| Voltage (lamps):            | 230 V, AC    |
|-----------------------------|--------------|
| Nominal wattage:            | 10 W         |
| Base:                       | R7s          |
| Lamp type:                  | LED lamp     |
| Lamp specification:         | Hot restrike |
| Beam angle:                 | 135°         |
| Color of light:             | White        |
| Color temperature:          | 3200K        |
| Lead time:                  | 1 s          |
| Construction:               | Rod          |
| Operating temperature max.: | 40° C        |
| Operating temperature min.: | 20° C        |
|                             |              |

| Burning position:                | S180 (universal) |
|----------------------------------|------------------|
| Lamp life:                       | 20000 h          |
| Luminous flux:                   | 700 lm           |
| Lamp current:                    | 0,051 A          |
| Dimensions (LxD):                | 118x25 mm        |
| Dimensions:                      | Length: 11,8 cm  |
| Weight:                          | 0,03 kg          |
| Energy efficiency class (A - G): | G                |