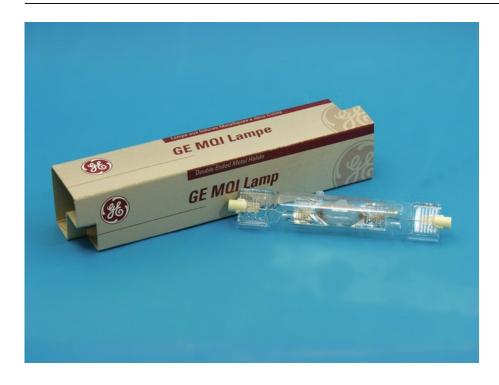

# GE ARC 150W/UVC/TD blue RX7s 6000h

#### Features:

- Hot restrike
- Made in Europe
- For further information about this product, please refer to the Data Sheet under "Downloads"

## **Technical specifications:**

| Operating voltage:   | 95 V                                         |
|----------------------|----------------------------------------------|
| Nominal wattage:     | 150 W                                        |
| Base:                | Rx7s                                         |
| Lamp type:           | Discharge lamp                               |
| Lamp specification:  | Hot restrike                                 |
| Lamp life:           | 6000 h                                       |
| Luminous flux:       | 3500 lm                                      |
| Dimensions (LxD):    | 135,4                                        |
| Weight:              | 40 g                                         |
| Legal specifications |                                              |
| Special product:     | Not designed for household room illumination |
| Intended use:        | Show effect lighting                         |