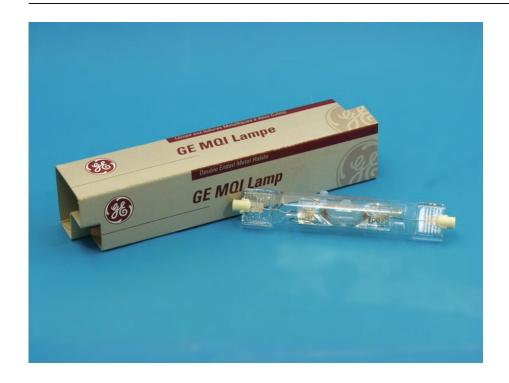

# GE ARC 150W/UVC/TD green RX7s 6000h

Art. No.: 91015005

### Features:

- Dimmable
- Hot restrike
- Made in Europe
- For further information about this product, please refer to the Data Sheet under "Downloads"

## **Technical specifications:**

| Operating voltage:                                           | 95 V                     |  |
|--------------------------------------------------------------|--------------------------|--|
| Nominal wattage:                                             | 150 W                    |  |
| Base:                                                        | Rx7s                     |  |
| .amp type: Discharge lamp                                    |                          |  |
| Lamp specification:                                          | Dimmable<br>Hot restrike |  |
| Lamp life:                                                   | 6000 h                   |  |
| Luminous flux:                                               | nous flux: 9000 lm       |  |
| Dimensions (LxD):                                            | nsions (LxD): 135,4      |  |
| Weight:                                                      | 40 g                     |  |
| Legal specifications                                         |                          |  |
| pecial product: Not designed for household room illumination |                          |  |