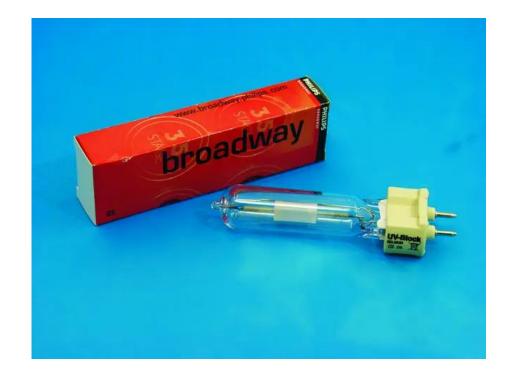

## PHILIPS CDM-SA/T 150W/942 G-12 4200K 6000h

**Art. No.: 91014046** GTIN: 8711500200945

List price: 95.08 €

incl. 19% VAT.

## **Technical specifications:**

| Operating voltage:           | 198              |
|------------------------------|------------------|
| Nominal wattage:             | 150 W            |
| Base:                        | G-12             |
| Lamp type:                   | Discharge lamp   |
| Color temperature:           | 4200K            |
| Color rendering index (CRI): | 95 Ra            |
| Burning position:            | S180 (universal) |
| Lamp life:                   | 6000 h           |
| Luminous flux:               | 14000 lm         |
| Lamp current:                | 1,8 A            |
| Dimensions (LxD):            | 110x20 mm        |
| Weight:                      | 0,03 kg          |
| Legal specifications         |                  |