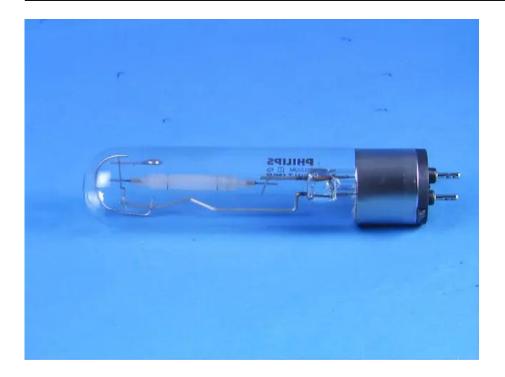

# **PHILIPS SDW-T lamp 100W**

SDW-lamp GTIN: 8711500734044

### **Technical specifications:**

| Voltage (lamps):             | 98 V             |
|------------------------------|------------------|
| Nominal wattage:             | 100 W            |
| Base:                        | Special          |
| Lamp type:                   | Discharge lamp   |
| Lamp specification:          | Hot restrike     |
| Color temperature:           | 2500K            |
| Color rendering index (CRI): | 83 Ra            |
| Burning position:            | S180 (universal) |
| Lamp life:                   | 10000 h          |
| Luminous flux:               | 5000 lm          |