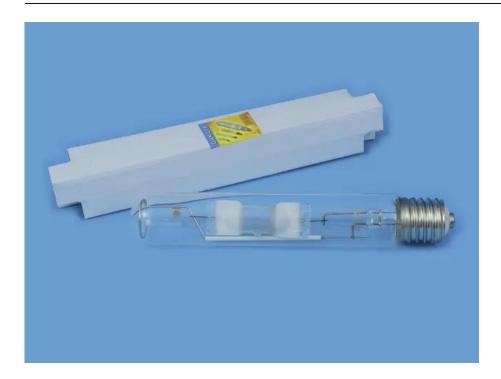

### OMNILUX OQI-T 400W E-40 6000h tubular

### **Technical specifications:**

| Voltage (lamps):     | 135 V                                           |  |
|----------------------|-------------------------------------------------|--|
| Nominal wattage:     | 400 W                                           |  |
| Base:                | E40                                             |  |
| Lamp type:           | Discharge lamp; metal vapour lamp; mercury lamp |  |
| Color temperature:   | 4200K                                           |  |
| Lamp life:           | 6000 h                                          |  |
| Luminous flux:       | 36000 lm                                        |  |
| Lamp current:        | 3,25 A                                          |  |
| Dimensions (LxD):    | 268x67 mm                                       |  |
| Legal specifications |                                                 |  |
| Special product:     | Not designed for household room illumination    |  |
| Intended use:        | Show effect lighting                            |  |
|                      |                                                 |  |