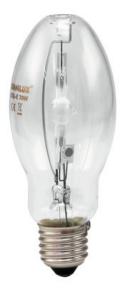

## OMNILUX OQI-E 70W E-27 6000h elliptical

Art. No.: 91013180 GTIN: 4026397223590

## The article is no longer in our assortment.

| Features:<br>Technical specifications: |                                                 |
|----------------------------------------|-------------------------------------------------|
|                                        |                                                 |
| Nominal wattage:                       | 70 W                                            |
| Base:                                  | E27                                             |
| Lamp type:                             | Discharge lamp; metal vapour lamp; mercury lamp |
| Color temperature:                     | 4000K                                           |
| Lamp life:                             | 6000 h                                          |
| Luminous flux:                         | 5600 lm                                         |
| Dimensions (LxD):                      | 56x138 mm                                       |
| Weight:                                | 70 g                                            |
| Legal specifications                   |                                                 |
| Special product:                       | Not designed for household room illumination    |
| Intended use:                          | Show effect lighting                            |