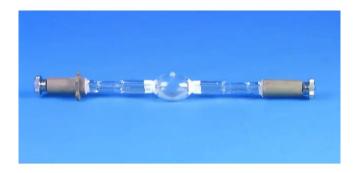

### MHN-SA MHD/1800 230V/1800W

Lamp for Griven Kolorado

Art. No.: 89306015 GTIN: 8711500200754

#### MHN-SA MHD/1800 230V/1800W

Lamp for Griven Kolorado

**Art. No.: 89306015** GTIN: 8711500200754