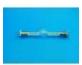

## OSRAM SharXS HTI 1200W/D7/60 SFc10-4 750h

Art. No.: 89302012

**List price: 196.35 €** 

incl. 19% VAT.

## **Technical specifications:**

| Operating voltage:           | 95                  |
|------------------------------|---------------------|
| Nominal wattage:             | 1200 W              |
| Base:                        | SFc10               |
| Lamp type:                   | Discharge lamp      |
| Lamp specification:          | Hot restrike        |
| Color temperature:           | 6000K               |
| Color rendering index (CRI): | 90 Ra               |
| Construction:                | Double-sided socket |
| Burning position:            | S180 (universal)    |
| Lamp life:                   | 750 h               |
| Luminous flux:               | 110000 lm           |
| Lamp current:                | 12,7 A              |

| Dimensions (LxD):    | 136x21 mm                                    |
|----------------------|----------------------------------------------|
| Weight:              | 0,04 kg                                      |
| Legal specifications |                                              |
| Special product:     | Not designed for household room illumination |
| Intended use:        | Show effect lighting                         |