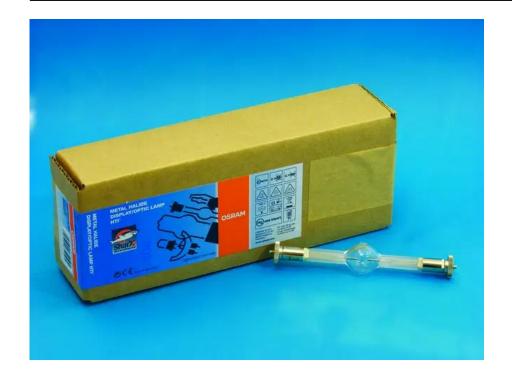

## OSRAM SharXS HTI 1200W/D7/60 SFc10-4 750h

Art. No.: 89302012

**List price: 196.35 €** 

incl. 19% VAT.

## **Technical specifications:**

| Operating voltage:           | 95                  |
|------------------------------|---------------------|
| Nominal wattage:             | 1200 W              |
| Base:                        | SFc10               |
| Lamp type:                   | Discharge lamp      |
| Lamp specification:          | Hot restrike        |
| Color temperature:           | 6000K               |
| Color rendering index (CRI): | 90 Ra               |
| Construction:                | Double-sided socket |
| Burning position:            | S180 (universal)    |
| Lamp life:                   | 750 h               |
| Luminous flux:               | 110000 lm           |
| Lamp current:                | 12,7 A              |

| Dimensions (LxD):    | 136x21 mm                                    |
|----------------------|----------------------------------------------|
| Weight:              | 0,04 kg                                      |
| Legal specifications |                                              |
| Special product:     | Not designed for household room illumination |
| Intended use:        | Show effect lighting                         |