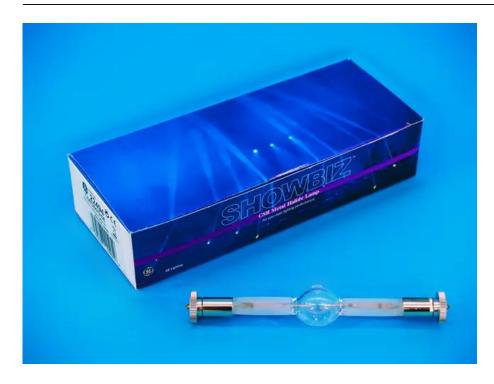

# GE CSR 1200S DE 100V/1200W 750h short arc

Art. No.: 89302000 GTIN: 0043168224949

#### Features:

- Hot restrike
- Very high color rendering index (CRI)
- For further information about this product, please refer to the Data Sheet under "Downloads"

### **Technical specifications:**

| Voltage (lamps):             | 100 V               |  |
|------------------------------|---------------------|--|
| Nominal wattage:             | 1200 W              |  |
| Base:                        | SFc10               |  |
| Lamp type:                   | Metal vapour lamp   |  |
| Lamp specification:          | Hot restrike        |  |
| Color temperature:           | 6000K               |  |
| Color rendering index (CRI): | 90 Ra               |  |
| Construction:                | Double-sided socket |  |
| Burning position:            | S180 (universal)    |  |
| Lamp life:                   | 750 h               |  |
| Luminous flux:               | 110000 lm           |  |
| Lamp current:                | 12 A                |  |
| Dimensions (LxD):            | 138x21 mm           |  |