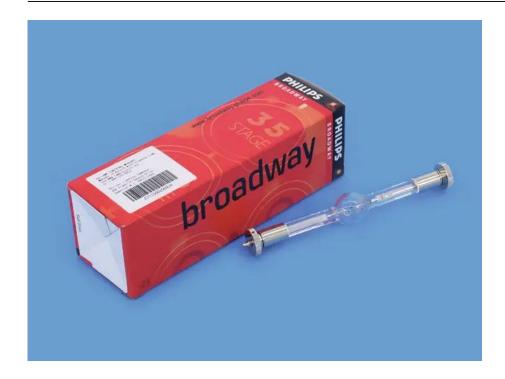

## PHILIPS MSI 575 HR 95V/575W SFc10-4 1000h

**Art. No.: 89301016** GTIN: 8711500212474

# **Technical specifications:**

| Voltage (lamps):                                              | 95 V                |  |
|---------------------------------------------------------------|---------------------|--|
| Nominal wattage:                                              | 575 W               |  |
| Base: SFc10                                                   |                     |  |
| Lamp type: Metal vapour lamp                                  |                     |  |
| Color temperature: 6000K                                      |                     |  |
| Construction:                                                 | Double-sided socket |  |
| Burning position:                                             | S180 (universal)    |  |
| Lamp life:                                                    | 1000 h              |  |
| Luminous flux:                                                | 49000 lm            |  |
| Lamp current:                                                 | p current: 6,95 A   |  |
| Dimensions (LxD):                                             | 36x21 mm            |  |
| Weight:                                                       | 0,04 kg             |  |
| Legal specifications                                          |                     |  |
| Special product: Not designed for household room illumination |                     |  |