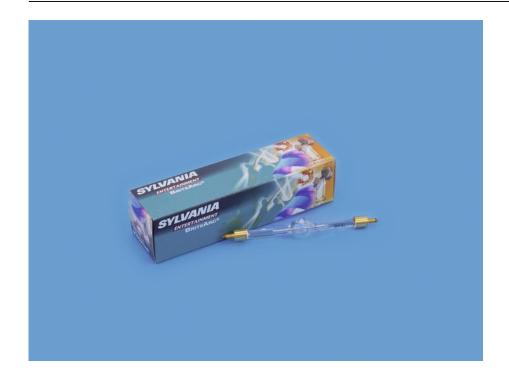

## **SYLVANIA BA700/2 DE S Gold 70V/700W 7500K**

Art. No.: 89105018

### **Technical specifications:**

| Operating voltage:   | 70 V                                         |
|----------------------|----------------------------------------------|
| Nominal wattage:     | 700 W                                        |
| Base:                | SFc10                                        |
| Color temperature:   | 7500K                                        |
| Dimensions (LxD):    | 136x18,5 mm                                  |
| Legal specifications |                                              |
| Special product:     | Not designed for household room illumination |
| Intended use:        | Show effect lighting                         |