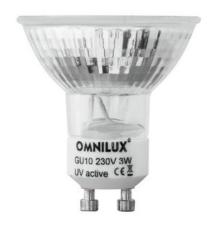

### **OMNILUX GU-10 230V 60 LED UV active**

Special lamp for show effect lighting

**Art. No.: 88540599** GTIN: 4026397411676

#### Features:

- Spare lamp for Eurolite PAR-16 spots: 50850340 EUROLITE PAR-16 Spot GU-10 silver, 50850350 EUROLITE PAR-16 Spot GU-10 black, 50850352 EUROLITE PAR-16 Spot GU-10 white
- Dimmable
- Hot restrike

## **Technical specifications:**

| Operating voltage:          | 230 V, 220 - 240 V                      |
|-----------------------------|-----------------------------------------|
| Nominal wattage:            | 3 W                                     |
| Base:                       | GU10                                    |
| Lamp type:                  | LED lamp; clear lamp; high voltage lamp |
| Lamp specification:         | Dimmable<br>Hot restrike                |
| Beam angle:                 | 60°                                     |
| Color of light:             | UV-reflecting                           |
| Lead time:                  | 1 s                                     |
| Construction:               | Reflector; Bi pin                       |
| Operating temperature max.: | 40° C                                   |
| Operating temperature min.: | 20° C                                   |
|                             |                                         |