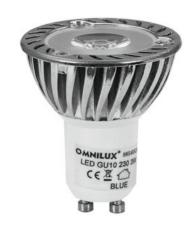

### OMNILUX GU-10 230V 1x3W LED blue

Special lamp for show effect lighting

**Art. No.: 88540526** GTIN: 4026397241341

## **Technical specifications:**

| Operating voltage:          | 230 V, 100 - 240 V                      |
|-----------------------------|-----------------------------------------|
|                             | <u> </u>                                |
| Nominal wattage:            | 3 W                                     |
| Base:                       | GU10                                    |
| Lamp type:                  | LED lamp; clear lamp; high voltage lamp |
| Lamp specification:         | Hot restrike                            |
| Beam angle:                 | 25°                                     |
| Color of light:             | Blue                                    |
| Lead time:                  | 1 s                                     |
| Construction:               | Reflector; Bi pin                       |
| Operating temperature max.: | 40° C                                   |
| Operating temperature min.: | 20° C                                   |
| Burning position:           | S180 (universal)                        |
|                             |                                         |